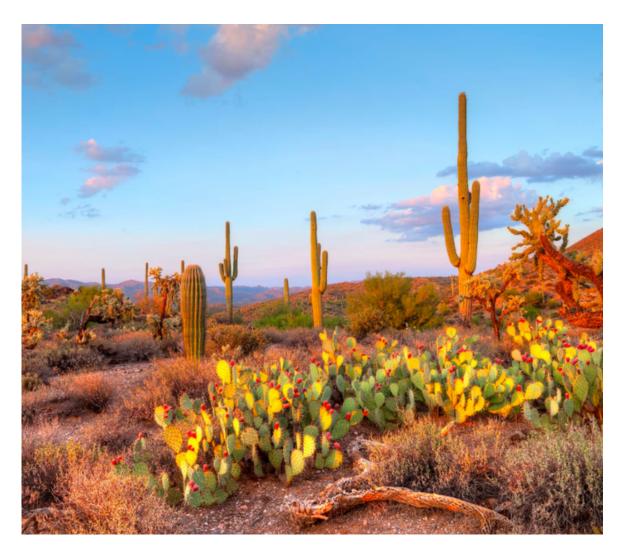

### **Project Description:**

- Explore Arizona's largest national forest and provide critical support to trails in Tonto National Forest! The Tonto National Forest landscapes include Sonoran Desert cacti and flat lands that lead into the highlands of the Mogollon Rim, with elevations ranging from 1,300 to 7,900 feet. Volunteers on this project will experience Tonto National Forest's thru-hiker season and provide support to outdoor enthusiasts with this project.
- Volunteers will provide critical maintenance on a remote section of the Arizona National Scenic Trail that has been impacted by fires in the last decade. The trail work will include tread repair, rock work, brushing, and general trail maintenance.