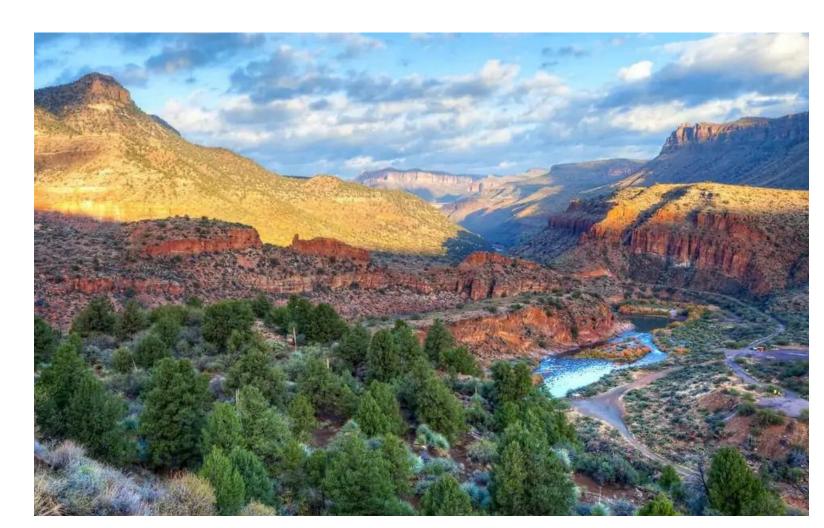

### **Project Description:**

- Explore Arizona's largest national forest and provide critical support to trails in Tonto National Forest! The Tonto National Forest landscapes include Sonoran Desert cacti and flat lands that lead into the highlands of the Mogollon Rim, with elevations ranging from 1,300 to 7,900 feet. Volunteers on this project will experience Tonto National Forest's thru-hiker season and provide support to outdoor enthusiasts with this project.
- Volunteers will provide critical maintenance on a remote section of the Arizona National Scenic Trail that has been impacted by fires in the last decade. The trail work will include tread repair, rock work, brushing, and general trail maintenance.

#### **Area and Attractions:**

• The Mazatzal Wilderness contains some of the most rugged and remote parts of the Arizona National Scenic Trail with almost 71 miles between passenger-car access points. Unlike its more famous cousin to the south, the Superstition, the Mazatzal is dominated by pine and brush covered mountains, near vertical walled canyons and unique quartzite cliffs.